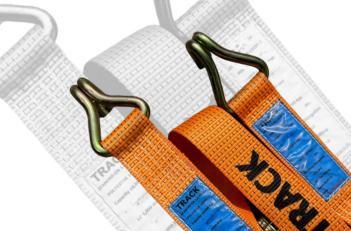

#### **Ratchet Strap With hook & buckle**

Our 100% polyester ratchet straps, featuring a locking lever, are strong and durable. Commonly used for securing cargo on trucks, they are versatile and reliable for a range of applications.