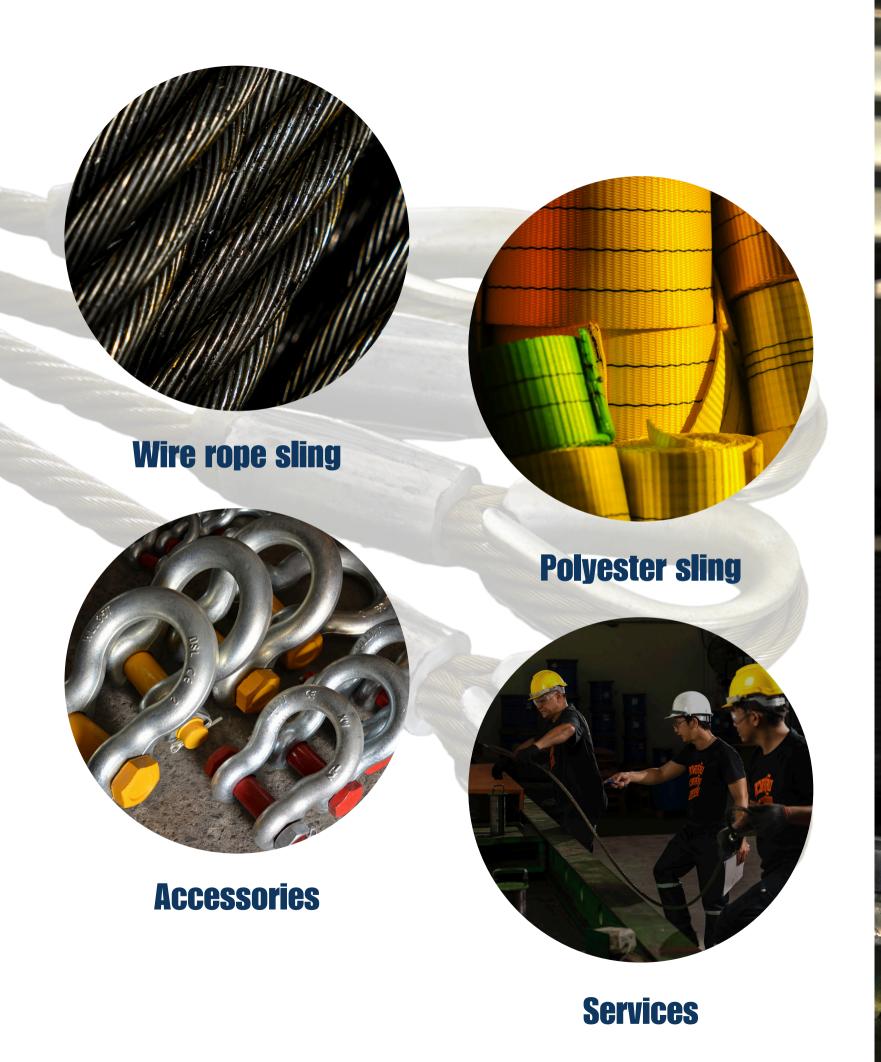

# OUR VALUES

We supply slings and wire ropes from 1 mm to 75 mm, including Ungalvanized, Galvanized, and Stainless Steel options for various lifting and securing applications.

Slings & wire ropes

We also specialize in designing custom wire ropes and fabricating sling assemblies tailored to your needs. Our offerings include single-leg, double-leg, triple-leg, and four-leg slings, crafted to meet specific requirements and comply with ASME B30.9 standards.

# **ACCESSORIES**

We offer an extensive range of accessories for lifting, securing, loading, and off-shore applications. Our selection ensures compatibility with all types of lifting equipment, providing tailored solutions for every need.