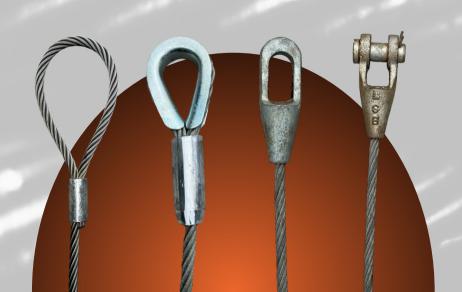

# OUR VALUES

We supply slings and wire ropes from 1 mm to 75 mm, including Ungalvanized, Galvanized, and Stainless Steel options for various lifting and securing applications.

Slings & wire ropes

We also specialize in designing custom wire ropes and fabricating sling assemblies tailored to your needs. Our offerings include single-leg, double-leg, triple-leg, and four-leg slings, crafted to meet specific requirements and comply with ASME B30.9 standards.