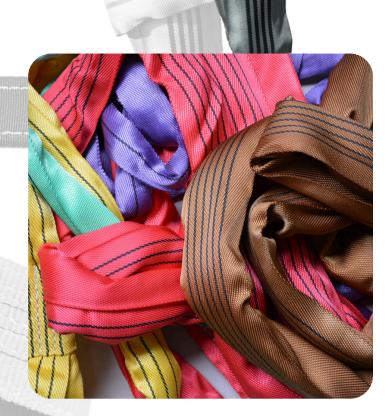

### **Polyester Round Sling**

Our seamless 100% polyester round sling, available from 1 ton to 50 tons, comply with EN-1492-2 standards with a Safety Factor of 7:1

### **Polyester Webbing Sling**

Our 100% polyester webbing sling with end loops range from 1 ton to 24 tons, conforming to EN-1492-1 standards with a Safety Factor of 7:1